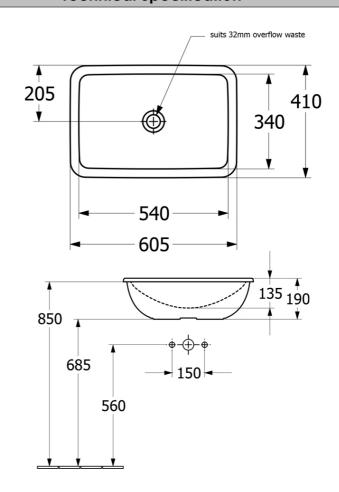

# **Product Details**

Code: 4A650001

Brand: Villeroy & Boch
Range: Loop Slim
Warranty: 10 Years\*
Product Width: 605 mm
Product Depth: 405 mm
WELS: N/A

#### **Required Product**

32mm Overflow Waste

## **Technical Specification**

\*Please visit argentaust.com.au/warranty to view the full warranty

Note: All dimensions are in millimetres and are subject to normal manufacturing variations. Always use the physical product measurements for cut-outs and rough-ins as the technical details shown may differ from the actual product. Use acetic cured silicone sealant. Do not use epoxy type adhesives. Clean with damp cloth. Do not use abrasive cleaners, liquids or pastes.