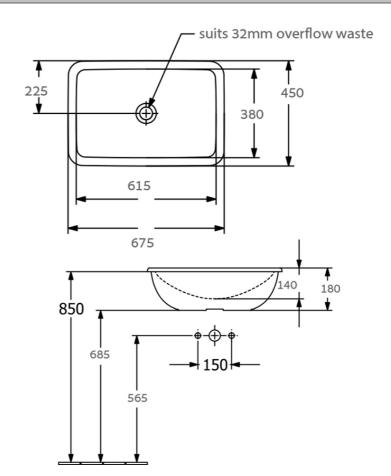

# **Product Details**

Code: 4A660001 Brand: Villeroy & Boch Range: Loop Slim Warranty: 10 Years\* Product Width: 675 mm 450 mm Product Depth: WELS: N/A

# **Required Product**

32mm Overflow Waste

### **Additional Notes**

 Water capacity to bottom of overflow - 6.3lt