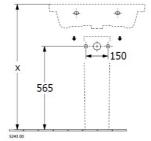

## Installation Instructions

\* Supplied with 9961 Mounting set

\*Please visit argentaust.com.au/warranty to view the full warranty

Note: All dimensions are in millimetres and are subject to normal manufacturing variations. Always use the physical product measurements for cut-outs and rough-ins as the technical details shown may differ from the actual product. Use acetic cured silicone sealant. Do not use epoxy type adhesives. Clean with damp cloth. Do not use abrasive cleaners, liquids or pastes.