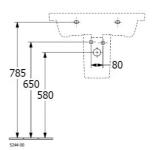

## Installation Instructions

\* Supplied with 9961 Mounting set

\*Please visit argentaust.com.au/warranty to view the full warranty

Note: All dimensions are in millimetres and are subject to normal manufacturing variations. Always use the physical product measurements for cut-outs and rough-ins as the technical details shown may differ from the actual product. Use acetic cured silicone sealant. Do not use epoxy type adhesives. Clean with damp cloth. Do not use abrasive cleaners, liquids or pastes.