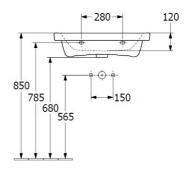

# **Product Details**

Code: 4A706501CB
Brand: Villeroy & Boch
Range: Subway 3.0
Warranty: 10 Years\*
Product Width: 650 mm
Product Depth: 470 mm
Product Height: 45 mm

**Technical Specification** 

# 70 Ø35 215 \$\display \display \displine \display \display \display \display \display \display \displa