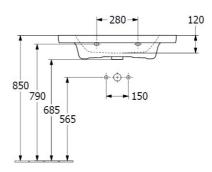

## **Technical Specification**

#### Installation Instructions

\* Supplied with 9961 Mounting set

\*Please visit argentaust.com.au/warranty to view the full warranty

Note: All dimensions are in millimetres and are subject to normal manufacturing variations. Always use the physical product measurements for cut-outs and rough-ins as the technical details shown may differ from the actual product. Use acetic cured silicone sealant. Do not use epoxy type adhesives. Clean with damp cloth. Do not use abrasive cleaners, liquids or pastes.