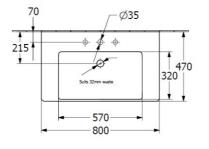

# Subway 3.0 800 Wall Basin

1 Taphole, Slot Overflow, Titan Ceram, Pedestal

## **Product Image**

## **Product Details**



Code: 4A708001PB
Brand: Villeroy & Boch
Range: Subway 3.0
Warranty: 10 Years\*
Product Width: 800 mm
Product Depth: 470 mm
Product Height: 45 mm

Image depicted without pedestal

#### **Additional Features**

## **Technical Specification**

## Required Product

32mm Waste

#### **Recommended Products**

K316-D Pop Up Waste Series





#### **Additional Notes**

- TitanCeram Slim Edge Basin with Slot Overflow
- Pedestal

#### Installation Instructions

\* Supplied with 9961 Mounting set





\*Please visit argentaust.com.au/warranty to view the full warranty

Note: All dimensions are in millimetres and are subject to normal manufacturing variations. Always use the physical product measurements for cut-outs and rough-ins as the technical details shown may differ from the actual product. Use acetic cured silicone sealant. Do not use epoxy type adhesives. Clean with damp cloth. Do not use abrasive cleaners, liquids or pastes.