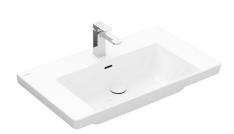

## **Product Image**

## **Product Details**

Code: 4A708001PB
Brand: Villeroy & Boch
Range: Subway 3.0
Warranty: 10 Years\*
Product Width: 800 mm
Product Depth: 470 mm
Product Height: 45 mm

Image depicted without pedestal