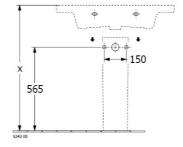

## **Technical Specification**

#### Installation Instructions

\* Supplied with 9961 Mounting set

\*Please visit argentaust.com.au/warranty to view the full warranty

Note: All dimensions are in millimetres and are subject to normal manufacturing variations. Always use the physical product measurements for cut-outs and rough-ins as the technical details shown may differ from the actual product. Use acetic cured silicone sealant. Do not use epoxy type adhesives. Clean with damp cloth. Do not use abrasive cleaners, liquids or pastes.