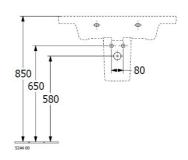

# Subway 3.0 800 Wall Basin

1 Taphole, Slot Overflow, Titan Ceram, Pedestal

## **Product Image**

## **Product Details**



Code: 4A708001PB
Brand: Villeroy & Boch
Range: Subway 3.0
Warranty: 10 Years\*
Product Width: 800 mm
Product Depth: 470 mm
Product Height: 45 mm

Image depicted without pedestal

#### **Additional Features**

## **Technical Specification**

## Required Product

32mm Waste

#### **Recommended Products**

K316-D Pop Up Waste Series





#### **Additional Notes**

- TitanCeram Slim Edge Basin with Slot Overflow
- Pedestal

#### Installation Instructions

\* Supplied with 9961 Mounting set





\*Please visit argentaust.com.au/warranty to view the full warranty

Note: All dimensions are in millimetres and are subject to normal manufacturing variations. Always use the physical product measurements for cut-outs and rough-ins as the technical details shown may differ from the actual product. Use acetic cured silicone sealant. Do not use epoxy type adhesives. Clean with damp cloth. Do not use abrasive cleaners, liquids or pastes.