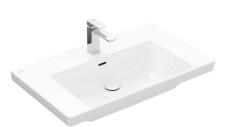

## Subway 3.0 800 Wall Basin

1 Tap hole,Slot Overflow,TitanCeram,Trap Cover

45 mm

## **Product Image**

Code:4A708001TBBrand:Villeroy & BochRange:Subway 3.0Warranty:10 Years\*Product Width:800 mmProduct Depth:470 mm

**Technical Specification** 

**Product Details** 

Product Height:

Image depicted without trap cover