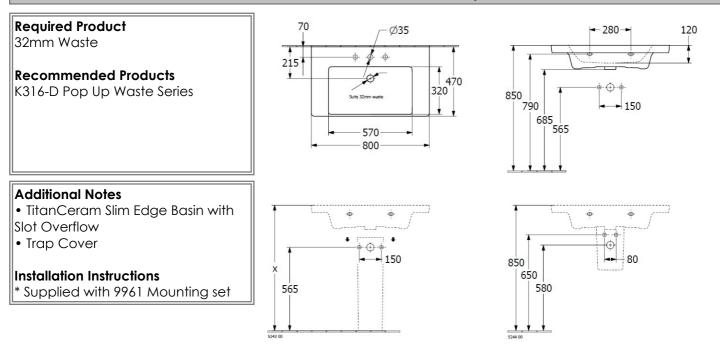

## Subway 3.0 800 Wall Basin

1 Tap hole,Slot Overflow,TitanCeram,Trap Cover

45 mm

## **Product Image**

Code:4A708001TBBrand:Villeroy & BochRange:Subway 3.0Warranty:10 Years\*Product Width:800 mmProduct Depth:470 mm

**Technical Specification** 

**Product Details** 

Product Height:

Image depicted without trap cover

## **Additional Features**

\*Please visit **argentaust.com.au/warranty** to view the full warranty

Note: All dimensions are in millimetres and are subject to normal manufacturing variations. Always use the physical product measurements for cut-outs and rough-ins as the technical details shown may differ from the actual product. Use acetic cured silicone sealant. Do not use epoxy type adhesives. Clean with damp cloth. Do not use abrasive cleaners, liquids or pastes.