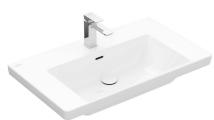

# Subway 3.0 800 Wall Basin

Stone White, 1 Tap hole, Slot Overflow, Titan Ceram

## **Product Image**

### **Product Details**

Code: 4A7080RWCB
Brand: Villeroy & Boch
Range: Subway 3.0
Warranty: 10 Years\*
Product Width: 800 mm
Product Depth: 470 mm
Product Height: 45 mm

**Technical Specification** 