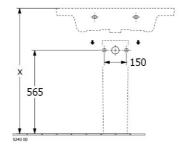

#### Installation Instructions

\* Supplied with 9961 Mounting set

\*Please visit argentaust.com.au/warranty to view the full warranty

Note: All dimensions are in millimetres and are subject to normal manufacturing variations. Always use the physical product measurements for cut-outs and rough-ins as the technical details shown may differ from the actual product. Use acetic cured silicone sealant. Do not use epoxy type adhesives. Clean with damp cloth. Do not use abrasive cleaners, liquids or pastes.