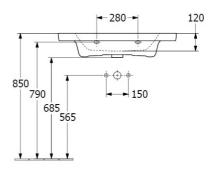

### **Product Details**

Code: 4A7080RWCB
Brand: Villeroy & Boch
Range: Subway 3.0
Warranty: 10 Years\*
Product Width: 800 mm
Product Depth: 470 mm
Product Height: 45 mm

**Technical Specification** 

#### **Additional Notes**

 TitanCeram Slim Edge Basin with Slot Overflow