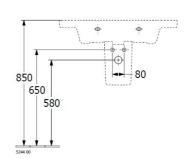

#### Installation Instructions

\* Supplied with 9961 Mounting set

\*Please visit argentaust.com.au/warranty to view the full warranty

Note: All dimensions are in millimetres and are subject to normal manufacturing variations. Always use the physical product measurements for cut-outs and rough-ins as the technical details shown may differ from the actual product. Use acetic cured silicone sealant. Do not use epoxy type adhesives. Clean with damp cloth. Do not use abrasive cleaners, liquids or pastes.