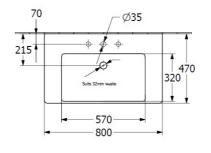

### **Product Details**

Code: 4A7080RWCB
Brand: Villeroy & Boch
Range: Subway 3.0
Warranty: 10 Years\*
Product Width: 800 mm
Product Depth: 470 mm
Product Height: 45 mm

**Technical Specification** 

# **Required Product**

32mm Waste