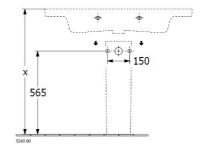

### Installation Instructions

\* Supplied with 9961 Mounting set

\*Please visit argentaust.com.au/warranty to view the full warranty

Note: All dimensions are in millimetres and are subject to normal manufacturing variations. Always use the physical product measurements for cut-outs and rough-ins as the technical details shown may differ from the actual product. Use acetic cured silicone sealant. Do not use epoxy type adhesives. Clean with damp cloth. Do not use abrasive cleaners, liquids or pastes.