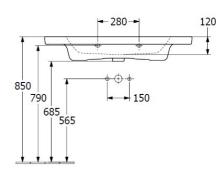

## **Technical Specification**

### Installation Instructions

\* Supplied with 9961 Mounting set

\*Please visit argentaust.com.au/warranty to view the full warranty

Note: All dimensions are in millimetres and are subject to normal manufacturing variations. Always use the physical product measurements for cut-outs and rough-ins as the technical details shown may differ from the actual product. Use acetic cured silicone sealant. Do not use epoxy type adhesives. Clean with damp cloth. Do not use abrasive cleaners, liquids or pastes.