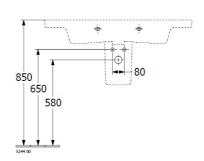

### Installation Instructions

\* Supplied with 9961 Mounting set

\*Please visit argentaust.com.au/warranty to view the full warranty

Note: All dimensions are in millimetres and are subject to normal manufacturing variations. Always use the physical product measurements for cut-outs and rough-ins as the technical details shown may differ from the actual product. Use acetic cured silicone sealant. Do not use epoxy type adhesives. Clean with damp cloth. Do not use abrasive cleaners, liquids or pastes.