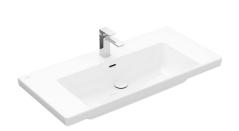

### **Product Image**

Code: 4A70A501TB

Brand: Villeroy & Boch
Range: Subway 3.0

Warranty: 10 Years\*

Product Width: 1,000 mm

Product Depth: 470 mm

Product Height: 45 mm

Image depicted without trap cover