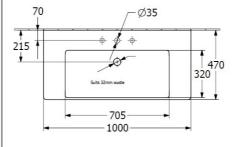

# Subway 3.0 1000 Wall Basin

1 Tap hole, Slot Overflow, Titan Ceram, Trap Cover

### **Product Image**





Code: 4A70A501TB

Brand: Villeroy & Boch
Range: Subway 3.0

Warranty: 10 Years\*

Product Width: 1,000 mm

Product Depth: 470 mm

Product Height: 45 mm

Image depicted without trap cover

### **Additional Features**

## **Technical Specification**

# **Required Product**

32mm Waste

#### **Recommended Products**

K316-D Pop Up Waste Series





#### **Additional Notes**

- TitanCeram Slim Edge Basin with Slot Overflow
- Trap Cover

### Installation Instructions

\* Supplied with 9961 Mounting set





\*Please visit argentaust.com.au/warranty to view the full warranty

Note: All dimensions are in millimetres and are subject to normal manufacturing variations. Always use the physical product measurements for cut-outs and rough-ins as the technical details shown may differ from the actual product. Use acetic cured silicone sealant. Do not use epoxy type adhesives. Clean with damp cloth. Do not use abrasive cleaners, liquids or pastes.