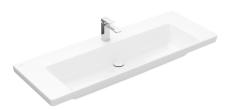

## Subway 3.0 1300 Wall Basin

2 x 1 Tap hole, No Overflow, TitanCeram

## Code: 4A70D101CB Brand: Villeroy & Boch Range: Subway 3.0 Warranty: 10 Years\* 1300 Product Width: Product Depth: 475 Product Height: 45

**Product Details** 

Image depicted with One Taphole