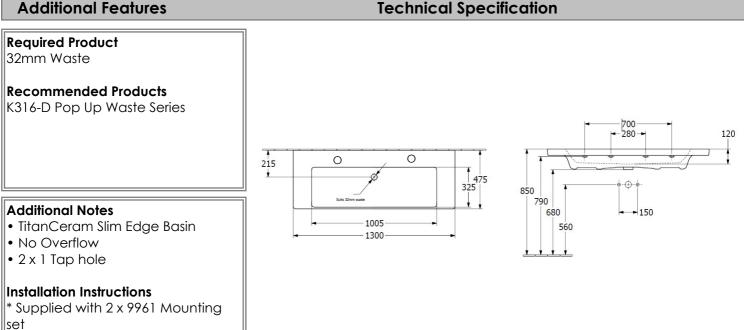

## **Additional Features**

\*Please visit argentaust.com.au/warranty to view the full warranty

Note: All dimensions are in millimetres and are subject to normal manufacturing variations. Always use the physical product measurements for cut-outs and rough-ins as the technical details shown may differ from the actual product. Use acetic cured silicone sealant. Do not use epoxy type adhesives. Clean with damp cloth. Do not use abrasive cleaners, liquids or pastes.