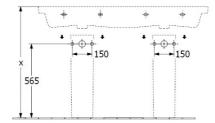

#### Installation Instructions

\* Supplied with 2 x 9961 Mounting set

\*Please visit argentaust.com.au/warranty to view the full warranty

Note: All dimensions are in millimetres and are subject to normal manufacturing variations. Always use the physical product measurements for cut-outs and rough-ins as the technical details shown may differ from the actual product. Use acetic cured silicone sealant. Do not use epoxy type adhesives. Clean with damp cloth. Do not use abrasive cleaners, liquids or pastes.