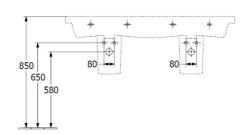

### **Product Details**

Code: 4A71D101CB
Brand: Villeroy & Boch
Range: Subway 3.0
Warranty: 10 Years\*
Product Width: 1300
Product Depth: 475
Product Height: 45

**Technical Specification** 

#### Installation Instructions

\* Supplied with 2 x 9961 Mounting set

\*Please visit argentaust.com.au/warranty to view the full warranty

Note: All dimensions are in millimetres and are subject to normal manufacturing variations. Always use the physical product measurements for cut-outs and rough-ins as the technical details shown may differ from the actual product. Use acetic cured silicone sealant. Do not use epoxy type adhesives. Clean with damp cloth. Do not use abrasive cleaners, liquids or pastes.