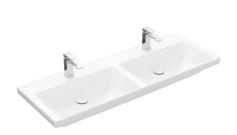

# Subway 3.0 1300 Double Bowl Wall Basin

2 x1 Tap hole, No Overflow, Titan Ceram

# **Product Image**



### **Product Details**

Code: 4A71D101CB
Brand: Villeroy & Boch
Range: Subway 3.0
Warranty: 10 Years\*
Product Width: 1300
Product Depth: 475
Product Height: 45

**Technical Specification** 

## **Additional Features**

### **Required Product**

32mm Waste

## **Recommended Products**

K316-D Pop Up Waste Series, 2 required





#### **Additional Notes**

- TitanCeram Slim Edge Basin
- No Overflow
- 2 x 1 Tap hole

#### Installation Instructions

\* Supplied with 2 x 9961 Mounting set





\*Please visit argentaust.com.au/warranty to view the full warranty

Note: All dimensions are in millimetres and are subject to normal manufacturing variations. Always use the physical product measurements for cut-outs and rough-ins as the technical details shown may differ from the actual product. Us