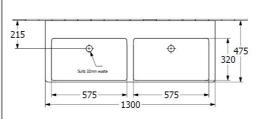

### **Product Details**

Code: 4A71D101CB
Brand: Villeroy & Boch
Range: Subway 3.0
Warranty: 10 Years\*
Product Width: 1300
Product Depth: 475
Product Height: 45

**Technical Specification** 