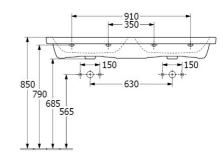

#### Installation Instructions

\* Supplied with 2 x 9961 Mounting set

\*Please visit argentaust.com.au/warranty to view the full warranty

Note: All dimensions are in millimetres and are subject to normal manufacturing variations. Always use the physical product measurements for cut-outs and rough-ins as the technical details shown may differ from the actual product. Use acetic cured silicone sealant. Do not use epoxy type adhesives. Clean with damp cloth. Do not use abrasive cleaners, liquids or pastes.