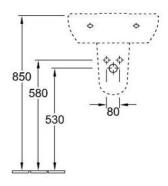

# O.novo 550 Wall Basin

1 Tap Hole

## **Product Image**



### **Product Details**

**Code:** 51605501CB Brand: Villeroy & Boch

Range: O.novo
Warranty: 10 Years\*
Product Width: 550 mm
Product Depth: 450 mm
WELS: N/A

### **Additional Features**

## **Technical Specification**

### **Required Product**

32mm overflow waste

#### Recommended Products

K316-D POP UP WASTE SERIES

#### **Additional Notes**

AVAILABLE WITH 1 OR 3 TAPHOLE









\*Please visit argentaust.com.au/warranty to view the full warranty

Note: All dimensions are in millimetres and are subject to normal manufacturing variations. Always use the physical product measurements for cut-outs and rough-ins as the technical details shown may differ from the actual product. Use acetic cured silicone sealant. Do not use epoxy type adhesives. Clean with damp cloth. Do not use abrasive cleaners, liquids or pastes.