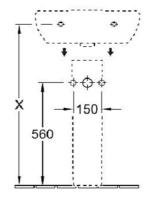

# O.novo 550 Wall Basin

1 Tap Hole

## **Product Image**



### **Product Details**

**Code:** 51605501CB Brand: Villeroy & Boch

Range: O.novo
Warranty: 10 Years\*
Product Width: 550 mm
Product Depth: 450 mm
WELS: N/A

### **Additional Features**

## **Technical Specification**

### **Required Product**

32mm overflow waste

#### Recommended Products

K316-D POP UP WASTE SERIES

#### **Additional Notes**

AVAILABLE WITH 1 OR 3 TAPHOLE









\*Please visit argentaust.com.au/warranty to view the full warranty

Note: All dimensions are in millimetres and are subject to normal manufacturing variations. Always use the physical product measurements for cut-outs and rough-ins as the technical details shown may differ from the actual product. Use acetic cured silicone sealant. Do not use epoxy type adhesives. Clean with damp cloth. Do not use abrasive cleaners, liquids or pastes.