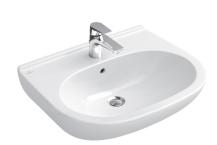

## **Product Image**

### **Product Details**

**Code:** 51605501CB Brand: Villeroy & Boch

Range: O.novo
Warranty: 10 Years\*
Product Width: 550 mm
Product Depth: 450 mm
WELS: N/A