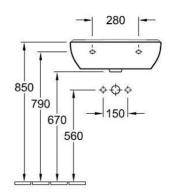

# O.novo 550 Wall Basin

1 Tap Hole

## **Product Image**



### **Product Details**

**Code:** 51605501CB Brand: Villeroy & Boch

Range: O.novo
Warranty: 10 Years\*
Product Width: 550 mm
Product Depth: 450 mm
WELS: N/A

### **Additional Features**

## **Technical Specification**

### **Required Product**

32mm overflow waste

#### Recommended Products

K316-D POP UP WASTE SERIES

#### **Additional Notes**

AVAILABLE WITH 1 OR 3 TAPHOLE









\*Please visit argentaust.com.au/warranty to view the full warranty

Note: All dimensions are in millimetres and are subject to normal manufacturing variations. Always use the physical product measurements for cut-outs and rough-ins as the technical details shown may differ from the actual product. Use acetic cured silicone sealant. Do not use epoxy type adhesives. Clean with damp cloth. Do not use abrasive cleaners, liquids or pastes.