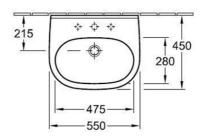

# O.novo 550 Wall Basin

1 Tap Hole

## **Product Image**



### **Product Details**

**Code:** 51605501CB Brand: Villeroy & Boch

Range: O.novo
Warranty: 10 Years\*
Product Width: 550 mm
Product Depth: 450 mm
WELS: N/A

### **Additional Features**

## **Technical Specification**

### **Required Product**

32mm overflow waste

#### Recommended Products

K316-D POP UP WASTE SERIES

#### **Additional Notes**

AVAILABLE WITH 1 OR 3 TAPHOLE









\*Please visit argentaust.com.au/warranty to view the full warranty

Note: All dimensions are in millimetres and are subject to normal manufacturing variations. Always use the physical product measurements for cut-outs and rough-ins as the technical details shown may differ from the actual product. Use acetic cured silicone sealant. Do not use epoxy type adhesives. Clean with damp cloth. Do not use abrasive cleaners, liquids or pastes.