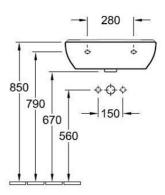

### **Technical Specification**

150

\*Please visit **argentaust.com.au/warranty** to view the full warranty

BETTE

Note: All dimensions are in millimetres and are subject to normal manufacturing variations. Always use the physical product measurements for cut-outs and rough-ins as the technical details shown may differ from the actual product. Use acetic cured silicone sealant. Do not use epoxy type adhesives. Clean with damp cloth. Do not use abrasive cleaners, liquids or pastes.