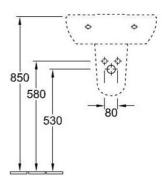

### **Technical Specification**

150

\*Please visit **argentaust.com.au/warranty** to view the full warranty

BETTE

Note: All dimensions are in millimetres and are subject to normal manufacturing variations. Always use the physical product measurements for cut-outs and rough-ins as the technical details shown may differ from the actual product. Use acetic cured silicone sealant. Do not use epoxy type adhesives. Clean with damp cloth. Do not use abrasive cleaners, liquids or pastes.