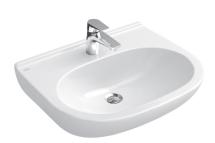

# O.novo 550 Wall Basin

1 Tap Hole | No Overflow

### Product Image

## Product Details

Code:51605Brand:VilleroRange:O.novWarranty:10 YeProduct Width:550 mProduct Depth:450 mWELS:N/A

**51605601CB** Villeroy & Boch O.novo 10 Years\* 550 mm 450 mm N/A