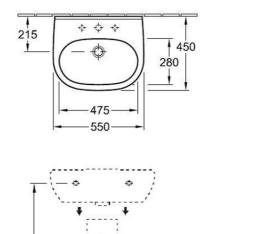

### **Technical Specification**

150

\*Please visit **argentaust.com.au/warranty** to view the full warranty

BETTE

Note: All dimensions are in millimetres and are subject to normal manufacturing variations. Always use the physical product measurements for cut-outs and rough-ins as the technical details shown may differ from the actual product. Use acetic cured silicone sealant. Do not use epoxy type adhesives. Clean with damp cloth. Do not use abrasive cleaners, liquids or pastes.