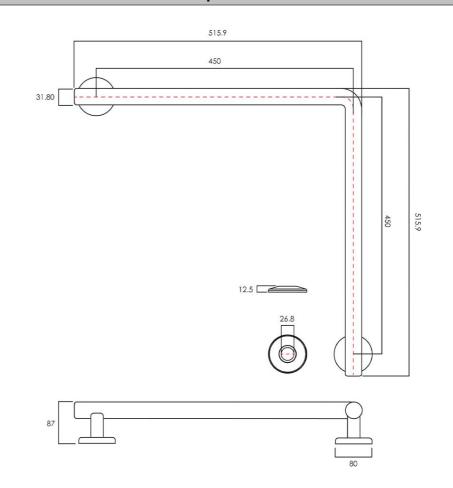

## **Technical Specification**

\*Please visit **argentaust.com.au/warranty** to view the full warranty

Note: All dimensions are in millimetres and are subject to normal manufacturing variations. Always use the physical product measurements for cut-outs and rough-ins as the technical details shown may differ from the actual product. Use acetic cured silicone sealant. Do not use epoxy type adhesives. Clean with damp cloth. Do not use abrasive cleaners, liquids or pastes.