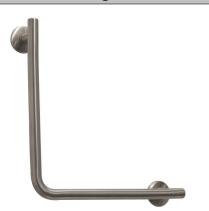

# Advantage Designer 450 90 degree Rail

Brushed Nickel

### **Product Image**



#### **Product Details**

Code: 528459080 Brand: Argent

Range: Advantage Designer

Warranty: 5 Years\* WELS: N/A

# **Additional Features**

## **Required Product**

#### **Recommended Products**

Matching Advantage Designer Shower

#### **Additional Notes**

• Advantage Seal

## Installation Instructions

\* T Style Flange assembly with Easy Install grub screw fitment

## **Technical Specification**



\*Please visit **argentaust.com.au/warranty** to view the full warranty

Note: All dimensions are in millimetres and are subject to normal manufacturing variations. Always use the physical product measurements for cut-outs and rough-ins as the technical details shown may differ from the actual product. Use acetic cured silicone sealant. Do not use epoxy type adhesives. Clean with damp cl