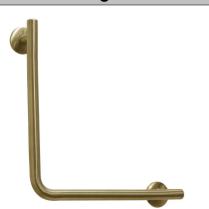

# Advantage Designer 450 90 degree Rail

**Brushed Gold** 

## **Product Image**