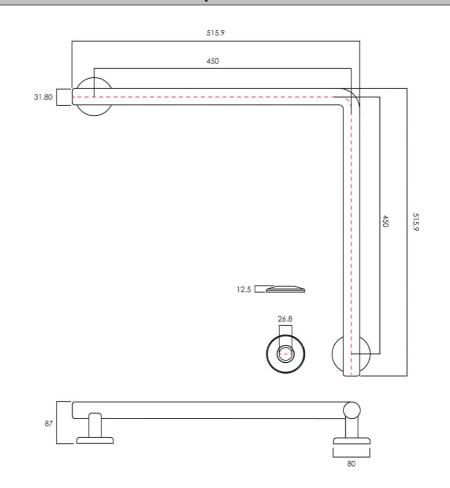

# **Technical Specification**

\*Please visit argentaust.com.au/warranty to view the full warranty

Note: All dimensions are in millimetres and are subject to normal manufacturing variations. Always use the physical product measurements for cut-outs and rough-ins as the technical details shown may differ from the actual product. Use acetic cured silicone sealant. Do not use epoxy type adhesives. Clean with damp cloth. Do not use abrasive cleaners, liquids or pastes.