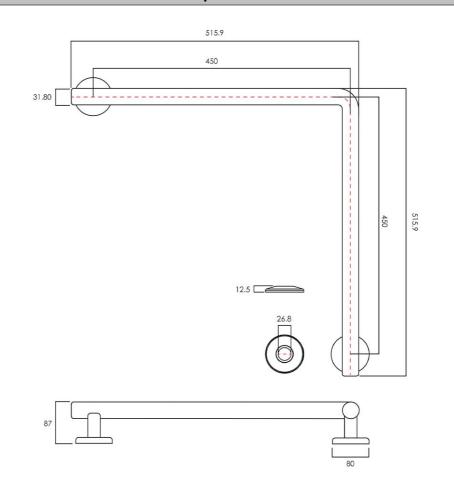

## **Technical Specification**

\*Please visit argentaust.com.au/warranty to view the full warranty

Note: All dimensions are in millimetres and are subject to normal manufacturing variations. Always use the physical product measurements for cut-outs and rough-ins as the technical details shown may differ from the actual product. Use acetic cured silicone sealant. Do not use epoxy type adhesives. Clean with damp cloth. Do not use abrasive cleaners, liquids or pastes.