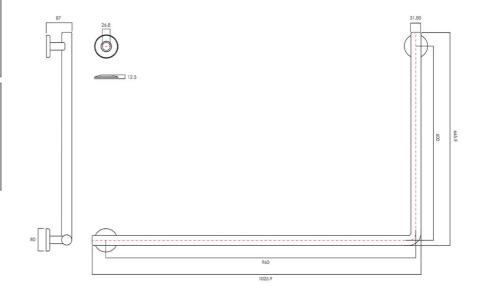

# Designer 600 x 960 LH 90 degree Rail

**Brushed Gold** 

### **Product Image**



### **Product Details**

Code: 5286090LH85
Brand: Argent

Range: Advantage Designer

Warranty: 5 Years\* WELS: N/A

## **Additional Features**

# **Technical Specification**

#### **Required Product**

#### **Recommended Products**

Matching Advantage Designer Shower

### **Additional Notes**

• Advantage Seal

#### Installation Instructions

\* T Style Flange assembly with Easy Install grub screw fitment



\*Please visit argentaust.com.au/warranty to view the full warranty

Note: All dimensions are in millimetres and are subject to normal manufacturing variations. Always use the physical product measurements for cut-outs and rough-ins as the technical details shown may differ from the actual product. Use acetic cured silicone sealant. Do not use epoxy type adhesives. Clean with damp cloth. Do not use abrasive cleaners, liquids or pastes.