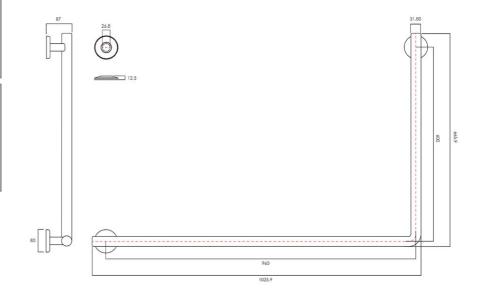

# Designer 600 x 960 LH 90 degree Rail

Gun Metal

#### **Product Image**



#### **Product Details**

Code: 5286090LH90
Brand: Argent

Brand: Argent
Range: Advantage Designer

Warranty: 5 Years\* WELS: N/A

# **Additional Features**

# **Technical Specification**

# **Required Product**

#### **Recommended Products**

Matching Advantage Designer
Shower

#### **Additional Notes**

• Advantage Seal

### Installation Instructions

\* T Style Flange assembly with Easy Install grub screw fitment



\*Please visit argentaust.com.au/warranty to view the full warranty

Note: All dimensions are in millimetres and are subject to normal manufacturing variations. Always use the physical product measurements for cut-outs and rough-ins as the technical details shown may differ from the actual product. Use acetic cured silicone sealant. Do not use epoxy type adhesives. Clean with damp cloth. Do not use abrasive cleaners, liquids or pastes.