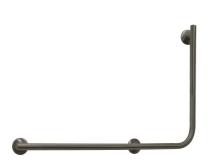

# Designer 600 x 960 LH 90 degree Rail

Gun Metal

#### **Product Image**



#### **Product Details**

Code: 5286090LH90
Brand: Argent

Brand: Argent
Range: Advantage Designer

Warranty: 5 Years\* WELS: N/A

# **Additional Features**

# **Technical Specification**

# **Required Product**

#### **Recommended Products**

Matching Advantage Designer
Shower

#### **Additional Notes**

• Advantage Seal

### Installation Instructions

\* T Style Flange assembly with Easy Install grub screw fitment



\*Please visit argentaust.com.au/warranty to view the full warranty

Note: All dimensions are in millimetres and are subject to normal manufacturing variations. Always use the physical product measurements for cut-outs and rough-ins as the technical details shown may differ from the actual product. Use acetic cured silicone sealant. Do not use epoxy type adhesives. Clean w