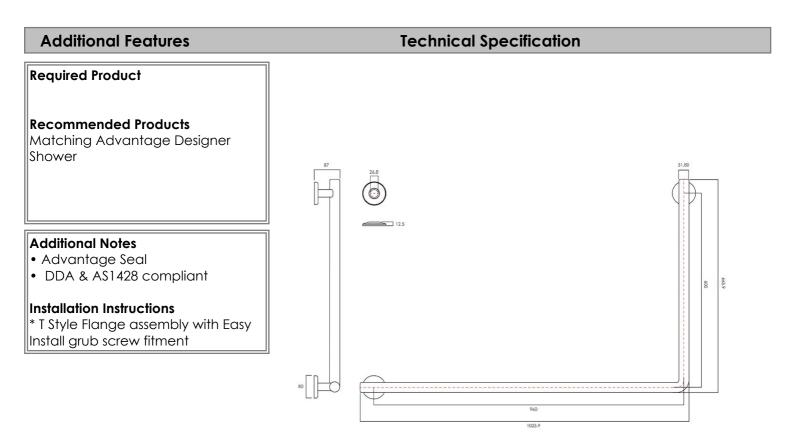

## Product Image Product Details Code: 5286090LH Brand: Argent Range: Advantage Designer Warranty: 5 Years\* WELS: N/A

\*Please visit **argentaust.com.au/warranty** to view the full warranty

Note: All dimensions are in millimetres and are subject to normal manufacturing variations. Always use the physical product measurements for cut-outs and rough-ins as the technical details shown may differ from the actual product. Use acetic cured silicone sealant. Do not use epoxy type adhesives. Clean with damp cloth. Do not use abrasive cleaners, liquids or pastes.