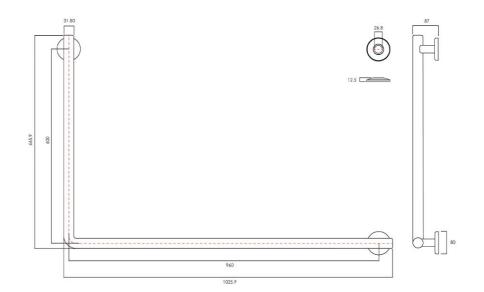

# Designer 600 x 960 RH 90 degree Rail

**Brushed Nickel** 

### **Product Image**

#### **Product Details**

Code: 5286090RH80

Brand: Argent Range: Advantage Designer

Warranty: 5 Years\* WELS: N/A

# **Additional Features**

# **Technical Specification**

## **Required Product**

#### **Recommended Products**

Matching Advantage Designer
Shower

#### **Additional Notes**

• Advantage Seal

#### Installation Instructions

\* T Style Flange assembly with Easy Install grub screw fitment



\*Please visit argentaust.com.au/warranty to view the full warranty

Note: All dimensions are in millimetres and are subject to normal manufacturing variations. Always use the physical product measurements for cut-outs and rough-ins as the technical details shown may differ from the actual product. Use acetic cured silicone sealant. Do not use epoxy type adhesives. Clean with damp cloth. Do not use abrasive cleaners, liquids or pastes.