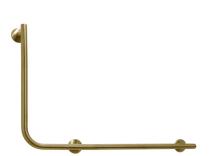

# Designer 600 x 960 RH 90 degree Rail

Brushed Gold

### **Product Image**

### **Product Details**

Code: 5286090RH85

Brand: Argent

Range: Advantage Designer

Warranty: 5 Years\* WELS: N/A