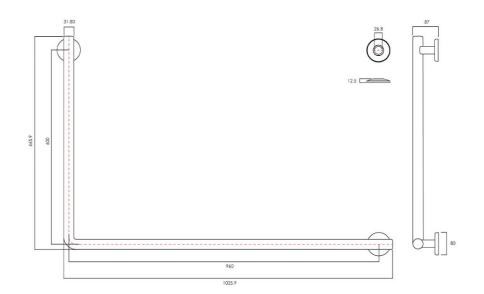

# **Technical Specification**

#### Installation Instructions

\* T Style Flange assembly with Easy Install grub screw fitment

\*Please visit argentaust.com.au/warranty to view the full warranty

Note: All dimensions are in millimetres and are subject to normal manufacturing variations. Always use the physical product measurements for cut-outs and rough-ins as the technical details shown may differ from the actual product. Use acetic cured silicone sealant. Do not use epoxy type adhesives. Clean with damp cloth. Do not use abrasive cleaners, liquids or pastes.