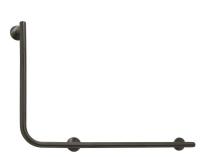

# Designer 600 x 960 RH 90 degree Rail

Gun Metal

## **Product Image**

#### **Product Details**

Code: 5286090RH90

Brand: Argent Range: Advantage Designer

Warranty: 5 Years\* WELS: N/A