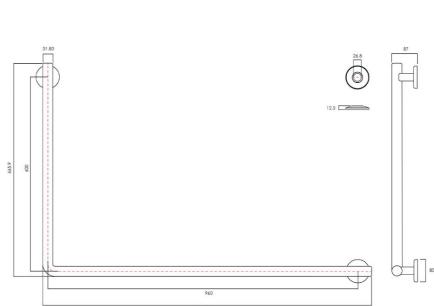

## Designer 600 x 960 RH 90 degree Rail

Matte Black

BETTE

Note: All dimensions are in millimetres and are subject to normal manufacturing variations. Always use the physical product measurements for cut-outs and rough-ins as the technical details shown may differ from the actual product. Use acetic cured silicone sealant. Do not use epoxy type adhesives. Clean with damp cloth. Do not use abrasive cleaners, liquids or pastes.