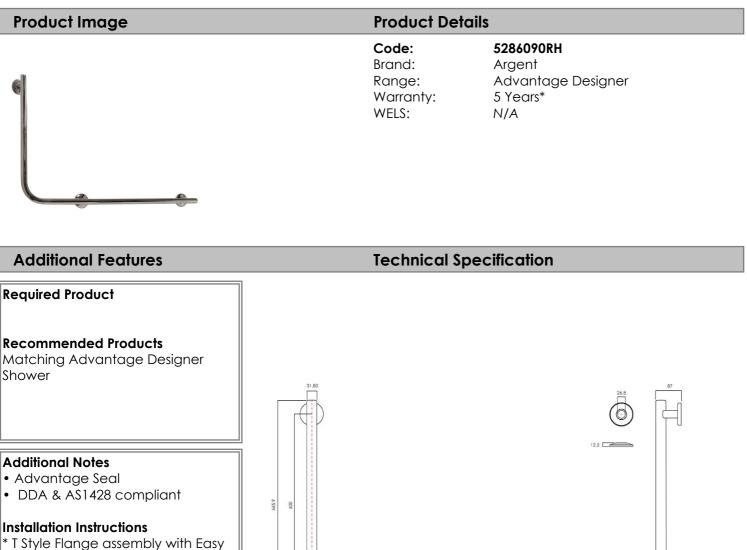

## Designer 600 x 960 RH 90 degree Rail HPS

Polished Stianless Steel

Install grub screw fitment

\*Please visit **argentaust.com.au/warranty** to view the full warranty

Note: All dimensions are in millimetres and are subject to normal manufacturing variations. Always use the physical product measurements for cut-outs and rough-ins as the technical details shown may differ from the actual product. Use acetic cured silicone sealant. Do not use epoxy type adhesives. Clean with damp cloth. Do not use abrasive cleaners, liquids or pastes.