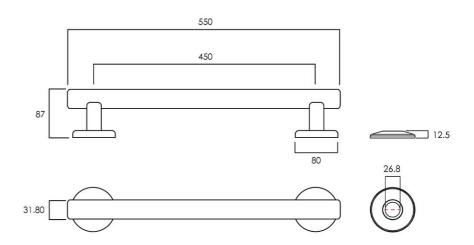

# Advantage Designer 450 Grab Rail

**Brushed Nickel** 

# **Product Image**



## **Product Details**

Code: 52884580 Brand: Argent

Range: Advantage Designer

Warranty: 5 Years\* WELS: N/A

# **Additional Features**

# **Technical Specification**

### **Required Product**

### **Recommended Products**

Matching Advantage Designer Shower

#### **Additional Notes**

• Advantage Seal

### Installation Instructions

\* T Style Flange assembly with Easy Install grub screw fitment



\*Please visit **argentaust.com.au/warranty** to view the full warranty

Note: All dimensions are in millimetres and are subject to normal manufacturing variations. Always use the physical product measurements for cut-outs and rough-ins as the technical details shown may differ from the actual product. Use acetic cured silicone sealant. Do not use epoxy type adhesives. Clean with damp cloth. Do not use abrasive cleaners, liquids or pastes.