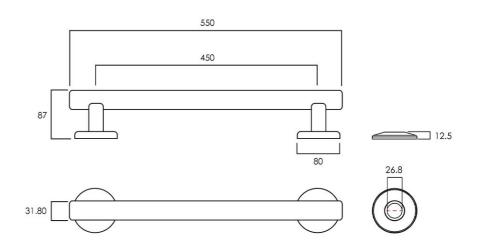

# Advantage Designer 450 Grab Rail

Matte Black

# **Product Image**



## **Product Details**

Code: 52884595
Brand: Argent

Range: Advantage Designer

Warranty: 5 Years\* WELS: N/A

# **Additional Features**

# **Technical Specification**

### **Required Product**

### **Recommended Products**

Matching Advantage Designer Shower

#### **Additional Notes**

• Advantage Seal

### Installation Instructions

\* T Style Flange assembly with Easy Install grub screw fitment



\*Please visit **argentaust.com.au/warranty** to view the full warranty

Note: All dimensions are in millimetres and are subject to normal manufacturing variations. Always use the physical product measurements for cut-outs and rough-ins as the technical details shown may differ from the actual product. Use acetic cured silicone sealant. Do not use epoxy type adhesives. Clean with damp cloth. Do not use abrasive cleaners, liquids or pastes.