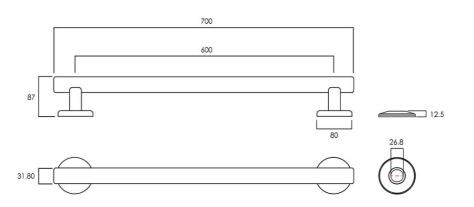

# Advantage Designer 600 Grab Rail

**Brushed Nickel** 

# **Product Image**



### **Product Details**

Code: 52886080
Brand: Argent

Range: Advantage Designer

Warranty: 5 Years\* WELS: N/A

# **Additional Features**

# **Technical Specification**

### **Required Product**

#### **Recommended Products**

Matching Advantage Designer Shower

#### **Additional Notes**

• Advantage Seal

#### Installation Instructions

\* T Style Flange assembly with Easy Install grub screw fitment



\*Please visit **argentaust.com.au/warranty** to view the full warranty

Note: All dimensions are in millimetres and are subject to normal manufacturing variations. Always use the physical product measurements for cut-outs and rough-ins as the technical details shown may differ from the actual product. Use acetic cured silicone sealant. Do not use epoxy type adhesives. Clean with damp cloth. Do not use abrasive cleaners, liquids or pastes.