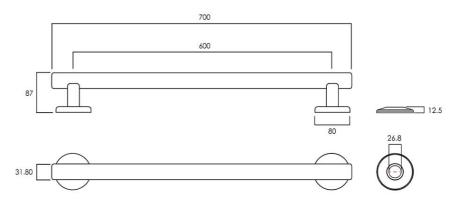

# Advantage Designer 600 Grab Rail

**Brushed Gold** 

## **Product Image**



### **Product Details**

Code: 52886085
Brand: Argent

Range: Advantage Designer

Warranty: 5 Years\* WELS: N/A

# **Additional Features**

# **Technical Specification**

### **Required Product**

#### **Recommended Products**

Matching Advantage Designer Shower

#### **Additional Notes**

• Advantage Seal

#### Installation Instructions

\* T Style Flange assembly with Easy Install grub screw fitment



\*Please visit **argentaust.com.au/warranty** to view the full warranty

Note: All dimensions are in millimetres and are subject to normal manufacturing variations. Always use the physical product measurements for cut-outs and rough-ins as the technical details shown may differ from the actual product. Use acetic cured silicone sealant. Do not use epoxy type adhesives. Clean with damp cloth. Do not use abrasive cleaners, liquids or pastes.