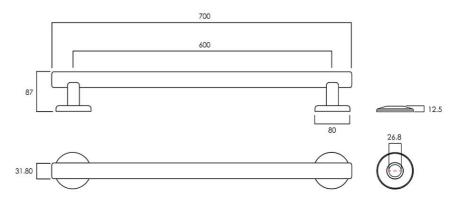

# Advantage Designer 600 Grab Rail

Matte Black

## **Product Image**



### **Product Details**

Code: 52886095
Brand: Argent

Range: Advantage Designer

Warranty: 5 Years\* WELS: N/A

# **Additional Features**

# **Technical Specification**

### **Required Product**

#### **Recommended Products**

Matching Advantage Designer Shower

#### **Additional Notes**

• Advantage Seal

#### Installation Instructions

\* T Style Flange assembly with Easy Install grub screw fitment



\*Please visit **argentaust.com.au/warranty** to view the full warranty

Note: All dimensions are in millimetres and are subject to normal manufacturing variations. Always use the physical product measurements for cut-outs and rough-ins as the technical details shown may differ from the actual product. Use acetic cured silicone sealant. Do not use epoxy type adhesives. Clean with damp cloth. Do not use abrasive cleaners, liquids or pastes.