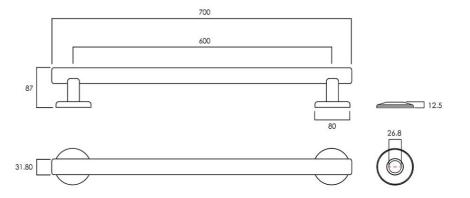

# **Technical Specification**

#### **Additional Notes**

- Advantage Seal
- DDA compliant
- 600mm usable length as per A\$1428