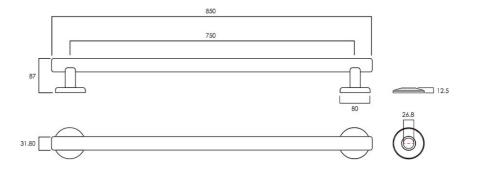

# Advantage Designer 750 Grab Rail

**Brushed Nickel** 

## **Product Image**



## **Product Details**

Code: 52887580 Brand: Argent

Range: Advantage Designer

Warranty: 5 Years\* WELS: N/A

## **Additional Features**

# **Technical Specification**

### **Required Product**

#### **Recommended Products**

Matching Advantage Designer Shower

#### **Additional Notes**

• Advantage Seal

#### Installation Instructions

\* T Style Flange assembly with Easy Install grub screw fitment



\*Please visit **argentaust.com.au/warranty** to view the full warranty

Note: All dimensions are in millimetres and are subject to normal manufacturing variations. Always use the physical product measurements for cut-outs and rough-ins as the technical details shown may differ from the actual product. Use acetic cured silicone sealant. Do not use epoxy type adhesives. Clean with damp cloth. Do not use abrasive cleaners, liquids or pastes.