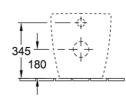

# Subway 2.0 DirectFlush Wall Faced Toilet

P Trap | Slim Seat

### **Product Image**



### **Product Details**

Code: 5602R001L4B
Brand: Villeroy & Boch
Range: Subway 2.0
Warranty: 10 Years\*
Product Width: N/A
Product Depth: N/A

WELS: 4 Star 3.4 LPM, Reg #: L05439 (V)

### **Additional Features**

## **Technical Specification**

#### **Required Product**

Matching InWall Cistern

#### **Recommended Products**

92233300 ViConnect Cistern

### **Additional Notes**

- DirectFlush
- Rimless technology







\*Please visit argentaust.com.au/warranty to view the full warranty

Note: All dimensions are in millimetres and are subject to normal manufacturing variations. Always use the physical product measurements for cut-outs and rough-ins as the technical details shown may differ from the actual product. Use acetic cured silicone sealant. Do not use epoxy type adhesives. Clean with damp cloth. Do not use abrasive cleaners, liquids or pastes.