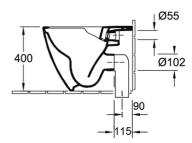

# Subway 2.0 DirectFlush Wall Faced Toilet

P Trap | Slim Seat

### **Product Image**



### **Product Details**

Code: 5602R001L4B
Brand: Villeroy & Boch
Range: Subway 2.0
Warranty: 10 Years\*
Product Width: N/A
Product Depth: N/A

WELS: 4 Star 3.4 LPM, Reg #: L05439 (V)

### **Additional Features**

## **Technical Specification**

#### **Required Product**

Matching InWall Cistern

#### **Recommended Products**

92233300 ViConnect Cistern

### **Additional Notes**

- DirectFlush
- Rimless technology







\*Please visit argentaust.com.au/warranty to view the full warranty

Note: All dimensions are in millimetres and are subject to normal manufacturing variations. Always use the physical product measurements for cut-outs and rough-ins as the technical details shown may differ from the actual product. Use acetic cured silicone sealant. Do not use epoxy type adhesives. Clean with damp cloth. Do not use abrasive cleaners, liquids or pastes.