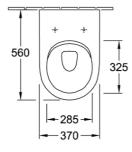

# Subway 2.0 DirectFlush Wall Faced Toilet

P Trap | Slim Seat

### **Product Image**



### **Product Details**

Code: 5602R001L4B
Brand: Villeroy & Boch
Range: Subway 2.0
Warranty: 10 Years\*
Product Width: N/A
Product Depth: N/A

WELS: 4 Star 3.4 LPM, Reg #: L05439 (V)

### **Additional Features**

## **Technical Specification**

#### **Required Product**

Matching InWall Cistern

#### **Recommended Products**

92233300 ViConnect Cistern

### **Additional Notes**

- DirectFlush
- Rimless technology







\*Please visit argentaust.com.au/warranty to view the full warranty

Note: All dimensions are in millimetres and are subject to normal manufacturing variations. Always use the physical product measurements for cut-outs and rough-ins as the technical details shown may differ from the actual product. Use acetic cured silicone sealant. Do not use epoxy type adhesives. Clean with damp cloth. Do not use abrasive cleaners, liquids or pastes.