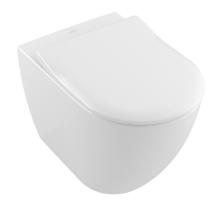

# Subway 2.0 DirectFlush Wall Faced Toilet

P Trap | Slim Seat

### **Product Image**

### **Product Details**

Code: 5602R001L4B
Brand: Villeroy & Boch
Range: Subway 2.0
Warranty: 10 Years\*
Product Width: N/A
Product Depth: N/A

WELS: 4 Star 3.4 LPM, Reg #: L05439 (V)