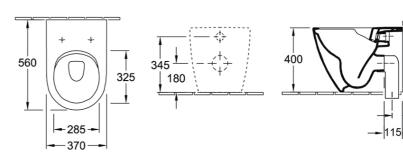

# **Technical Specification**

### **Additional Notes**

• DirectFlush Technology

\*Please visit argentaust.com.au/warranty to view the full warranty

Note: All dimensions are in millimetres and are subject to normal manufacturing variations. Always use the physical product measurements for cut-outs and rough-ins as the technical details shown may differ from the actual product. Use acetic cured silicone sealant. Do not use epoxy type adhesives. Clean with damp cloth. Do not use abrasive cleaners, liquids or pastes.