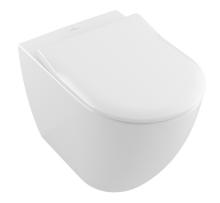

# Subway 2.0 DirectFlush Wall Faced Toilet

P Trap | Slim Seat | CeramicPlus

## **Product Image**