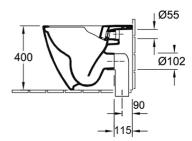

# Subway 2.0 DirectFlush Wall Faced Toilet

P Trap | Slim Seat | CeramicPlus

## **Product Image**



### **Product Details**

Code: 5602R0R1L4B
Brand: Villeroy & Boch
Range: Subway 2.0
Warranty: 10 Years\*
Product Width: N/A
Product Depth: N/A

WELS: 4 Star 3.4 LPM, Reg #: L05439 (V)

### **Additional Features**

# **Technical Specification**

### **Required Product**

Matching InWall Cistern

#### **Recommended Products**

92233300 ViConnect Cistern

### **Additional Notes**

- DirectFlush
- Rimless technology







\*Please visit argentaust.com.au/warranty to view the full warranty

Note: All dimensions are in millimetres and are subject to normal manufacturing variations. Always use the physical product measurements for cut-outs and rough-ins as the technical details shown may differ from the actual product. Use acetic cured silicone sealant. Do not use epoxy type adhesives. Clean with damp cloth. Do not use abrasive cleaners, liquids or pastes.