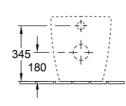

# Subway 2.0 DirectFlush Wall Faced Toilet

P Trap | Slim Seat | CeramicPlus

## **Product Image**



### **Product Details**

Code: 5602R0R1L4B
Brand: Villeroy & Boch
Range: Subway 2.0
Warranty: 10 Years\*
Product Width: N/A
Product Depth: N/A

WELS: 4 Star 3.4 LPM, Reg #: L05439 (V)

### **Additional Features**

# **Technical Specification**

### **Required Product**

Matching InWall Cistern

#### **Recommended Products**

92233300 ViConnect Cistern

### **Additional Notes**

- DirectFlush
- Rimless technology







\*Please visit argentaust.com.au/warranty to view the full warranty

Note: All dimensions are in millimetres and are subject to normal manufacturing variations. Always use the physical product measurements for cut-outs and rough-ins as the technical details shown may differ from the actual product. Use acetic cured silicone sealant. Do not use epoxy type adhesives. Clean with damp cloth. Do not use abrasive cleaners, liquids or pastes.