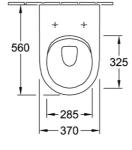

# Subway 2.0 DirectFlush Wall Faced Toilet

P Trap | Slim Seat | CeramicPlus

## **Product Image**



### **Product Details**

Code: 5602R0R1L4B
Brand: Villeroy & Boch
Range: Subway 2.0
Warranty: 10 Years\*
Product Width: N/A
Product Depth: N/A

WELS: 4 Star 3.4 LPM, Reg #: L05439 (V)

### **Additional Features**

# **Technical Specification**

### **Required Product**

Matching InWall Cistern

#### **Recommended Products**

92233300 ViConnect Cistern

### **Additional Notes**

- DirectFlush
- Rimless technology







\*Please visit argentaust.com.au/warranty to view the full warranty

Note: All dimensions are in millimetres and are subject to normal manufacturing variations. Always use the physical product measurements for cut-outs and rough-ins as the technical details shown may differ from the actual product. Use acetic cured silicone sealant. Do not use epoxy type adhesives. Clean with damp cloth. Do not use abrasive cleaners, liquids or pastes.