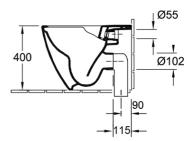

# Subway 2.0 DirectFlush Wall Faced Toilet

S & P Trap | Slim Seat | CeramicPlus

## **Product Image**



#### **Product Details**

Code: 5602R1R1L4DB
Brand: Villeroy & Boch
Range: Subway 2.0
Warranty: 10 Years\*
Product Width: N/A
Product Depth: N/A

WELS: 4 Star 3.4 LPM, Reg #: L05440

# **Additional Features**

# **Technical Specification**

#### **Required Product**

Matching InWall Cistern

### **Recommended Products**

92233300 ViConnect Cistern

## **Additional Notes**

- DirectFlush
- Rimless technology







\*Please visit argentaust.com.au/warranty to view the full warranty

Note: All dimensions are in millimetres and are subject to normal manufacturing variations. Always use the physical product measurements for cut-outs and rough-ins as the technical details shown may differ from the actual product. Use acetic cured silicone sealant. Do not use epoxy type adhesives. Clean with damp cloth. Do not use abrasive cleaners, liquids or pastes.