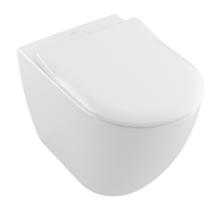

# Subway 2.0 DirectFlush Wall Faced Toilet

S & P Trap | Slim Seat | CeramicPlus

## **Product Image**



#### **Product Details**

Code: 5602R1R1L4DB
Brand: Villeroy & Boch
Range: Subway 2.0
Warranty: 10 Years\*
Product Width: N/A
Product Depth: N/A

WELS: 4 Star 3.4 LPM, Reg #: L05440

# **Additional Features**

# **Technical Specification**

#### **Required Product**

Matching InWall Cistern

### **Recommended Products**

92233300 ViConnect Cistern

## **Additional Notes**

- DirectFlush
- Rimless technology







\*Please visit argentaust.com.au/warranty to view the full warranty

Note: All dimensions are in millimetres and are subject to normal manufacturing variations. Always use the physical product measurements for cut-outs and rough-ins as the technical details shown may differ from the actual product. Use acetic cured silicone sealant. Do not use epoxy type adhesives. Clean with d