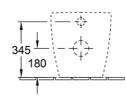

# Subway 2.0 DirectFlush Wall Faced Toilet

S & P Trap | Slim Seat | CeramicPlus

## **Product Image**



#### **Product Details**

Code: 5602R1R1L4DB
Brand: Villeroy & Boch
Range: Subway 2.0
Warranty: 10 Years\*
Product Width: N/A
Product Depth: N/A

WELS: 4 Star 3.4 LPM, Reg #: L05440

# **Additional Features**

# **Technical Specification**

#### **Required Product**

Matching InWall Cistern

### **Recommended Products**

92233300 ViConnect Cistern

## **Additional Notes**

- DirectFlush
- Rimless technology







\*Please visit argentaust.com.au/warranty to view the full warranty

Note: All dimensions are in millimetres and are subject to normal manufacturing variations. Always use the physical product measurements for cut-outs and rough-ins as the technical details shown may differ from the actual product. Use acetic cured silicone sealant. Do not use epoxy type adhesives. Clean with damp cloth. Do not use abrasive cleaners, liquids or pastes.