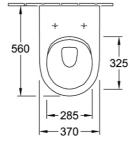

# Subway 2.0 DirectFlush Wall Faced Toilet

S & P Trap | Slim Seat | CeramicPlus

## **Product Image**



#### **Product Details**

Code: 5602R1R1L4DB
Brand: Villeroy & Boch
Range: Subway 2.0
Warranty: 10 Years\*
Product Width: N/A
Product Depth: N/A

WELS: 4 Star 3.4 LPM, Reg #: L05440

# **Additional Features**

# **Technical Specification**

#### **Required Product**

Matching InWall Cistern

### **Recommended Products**

92233300 ViConnect Cistern

## **Additional Notes**

- DirectFlush
- Rimless technology







\*Please visit argentaust.com.au/warranty to view the full warranty

Note: All dimensions are in millimetres and are subject to normal manufacturing variations. Always use the physical product measurements for cut-outs and rough-ins as the technical details shown may differ from the actual product. Use acetic cured silicone sealant. Do not use epoxy type adhesives. Clean with damp cloth. Do not use abrasive cleaners, liquids or pastes.