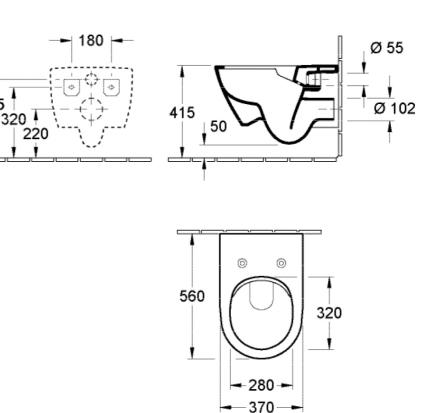

#### **Technical Specification**

\*Please visit argentaust.com.au/warranty to view the full warranty

BETTE

Note: All dimensions are in millimetres and are subject to normal manufacturing variations. Always use the physical product measurements for cut-outs and rough-ins as the technical details shown may differ from the actual product. Use acetic cured silicone sealant. Do not use epoxy type adhesives. Clean with damp cloth. Do not use abrasive cleaners, liquids or pastes.