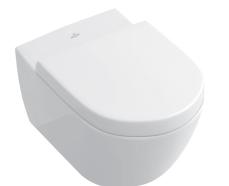

# Subway 2.0 DirectFlush Wall Hung Toilet

# **Product Image**



# Product Details

| Code:          | 5614R001S4B                   |
|----------------|-------------------------------|
| Brand:         | Villeroy & Boch               |
| Range:         | Subway 2.0                    |
| Warranty:      | 10 Years*                     |
| Product Width: | N/A                           |
| Product Depth: | N/A                           |
| WELS:          | 4 Star 3.5 LPM, Reg #: L05399 |

### **Additional Features**

**Required Product** Matching InWall Cistern

# **Recommended Products**

92233500 ViConnect Cistern With Frame

#### Additional Notes

- Direct Flush Technology
- SupraFix Concealed Fixing

#### **Technical Specification**



\*Please visit argentaust.com.au/warranty to view the full warranty

BETTE

Note: All dimensions are in millimetre