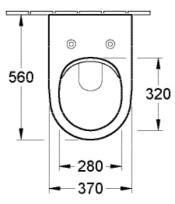

## **Technical Specification**

SCHELL

\*Please visit **argentaust.com.au/warranty** to view the full warranty

BETTE

Note: All dimensions are in millimetres and are subject to normal manufacturing variations. Always use the physical product measurements for cut-outs and rough-ins as the technical details shown may differ from the actual product. Use acetic cured silicone sealant. Do not use epoxy type adhesives. Clean with damp cloth. Do not use abrasive cleaners, liquids or pastes.