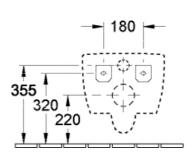

## **Technical Specification**

SCHELL

\*Please visit **argentaust.com.au/warranty** to view the full warranty

BETTE

Note: All dimensions are in millimetres and are subject to normal manufacturing variations. Always use the physical product measurements for cut-outs and rough-ins as the technical details shown may differ from the actual product. Use acetic cured silicone sealant. Do not use epoxy type adhesives. Clean with damp cloth. Do not use abrasive cleaners, liquids or pastes.