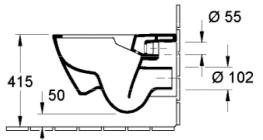

## **Technical Specification**

SCHELL

\*Please visit **argentaust.com.au/warranty** to view the full warranty

BETTE

Note: All dimensions are in millimetres and are subject to normal manufacturing variations. Always use the physical product measurements for cut-outs and rough-ins as the technical details shown may differ from the actual product. Use acetic cured silicone sealant. Do not use epoxy type adhesives. Clean with damp cloth. Do not use abrasive cleaners, liquids or pastes.