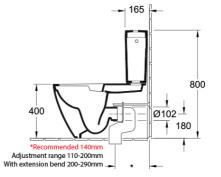

# Subway 2.0 DirectFlush Back To Wall Toilet

S & P Trap | Slim Seat | Ceramicplus

### **Product Image**



### **Product Details**

Code: 5617R1R1L4B
Brand: Villeroy & Boch
Range: Subway 2.0
Warranty: 10 Years\*
Product Width: N/A
Product Depth: N/A

WELS: 4 Star 3.5 LPM, Reg #: L04771

## **Additional Features**

# **Technical Specification**

#### **Required Product**

#### **Recommended Products**

Complementary Villeroy & Boch Basin

### **Additional Notes**

• Direct Flush Technology







\*Please visit argentaust.com.au/warranty to view the full warranty

Note: All dimensions are in millimetres and are subject to normal manufacturing variations. Always use the physical product measurements for cut-outs and rough-ins as the technical details shown may differ from the actual product. Use acetic cured silicone sealant. Do not use epoxy type adhesives. Clean with damp cloth. Do not use abrasive cleaners, liquids or pastes.