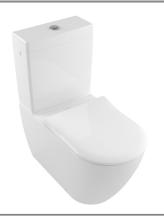

### **Product Image**

### **Product Details**

Code: 5617R1R1L4B
Brand: Villeroy & Boch
Range: Subway 2.0
Warranty: 10 Years\*
Product Width: N/A
Product Depth: N/A

WELS: 4 Star 3.5 LPM, Reg #: L04771