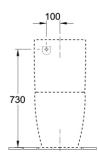

# Subway 2.0 DirectFlush Back To Wall Toilet

S & P Trap | Slim Seat | Ceramicplus

### **Product Image**



### **Product Details**

Code: 5617R1R1L4B
Brand: Villeroy & Boch
Range: Subway 2.0
Warranty: 10 Years\*
Product Width: N/A
Product Depth: N/A

WELS: 4 Star 3.5 LPM, Reg #: L04771

## **Additional Features**

# **Technical Specification**

#### **Required Product**

#### **Recommended Products**

Complementary Villeroy & Boch Basin

### **Additional Notes**

• Direct Flush Technology







\*Please visit argentaust.com.au/warranty to view the full warranty

Note: All dimensions are in millimetres and are subject to normal manufacturing variations. Always use the physical product measurements for cut-outs and rough-ins as the technical details shown may differ from the actual product. Use acetic cured silicone sealant. Do not use epoxy type adhesives. Clean with damp cloth. Do not use abrasive cleaners, liquids or pastes.