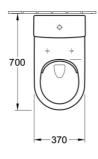

# Subway 2.0 DirectFlush Back To Wall Toilet

S & P Trap | Slim Seat | Ceramicplus

### **Product Image**



### **Product Details**

Code: 5617R1R1L4B
Brand: Villeroy & Boch
Range: Subway 2.0
Warranty: 10 Years\*
Product Width: N/A
Product Depth: N/A

WELS: 4 Star 3.5 LPM, Reg #: L04771

## **Additional Features**

# **Technical Specification**

#### **Required Product**

#### **Recommended Products**

Complementary Villeroy & Boch Basin

### **Additional Notes**

• Direct Flush Technology







\*Please visit argentaust.com.au/warranty to view the full warranty

Note: All dimensions are in millimetres and are subject to normal manufacturing variations. Always use the physical product measurements for cut-outs and rough-ins as the technical details shown may differ from the actual product. Use acetic cured silicone sealant. Do not use epoxy type adhesives. Clean with damp cloth. Do not use abrasive cleaners, liquids or pastes.