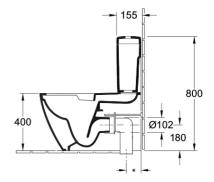

# Technical Specification

#### Installation Instructions

- \* P trap set out 180mm
- \* Available in S trap configuration where required

\*Please visit argentaust.com.au/warranty to view the full warranty

Note: All dimensions are in millimetres and are subject to normal manufacturing variations. Always use the physical product measurements for cut-outs and rough-ins as the technical details shown may differ from the actual product. Use acetic cured silicone sealant. Do not use epoxy type adhesives. Clean with damp cloth. Do not use abrasive cleaners, liquids or pastes.