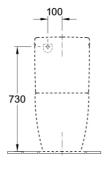

# Architectura 2.0 DirectFlush BTW Toilet

P Trap | Slim Seat

## **Product Image**



### **Product Details**

Code: 5691R001L4B

Brand: Villeroy & Boch

Range: Architectura 2.0

Warranty: 10 Years\*

Warranty: 10 Years\*
Product Width: 390 mm
Product Depth: 700 mm

WELS: 4 Star 3.5 LPM, Reg #: L05242

### **Additional Features**

# Technical Specification

# **Required Product**

#### **Recommended Products**

Style Matched Villeroy & Boch basin, Optional ColourChoice White Flush Button

### **Additional Notes**

- DirectFlush Rimless technology
- Slim Soft Close Seat
- Optional CeramicPlus EasyClean
  Finish

#### Installation Instructions

- \* P trap set out 180mm
- \* Available in S trap configuration where required









\*Please visit argentaust.com.au/warranty to view the full warranty

Note: All dimensions are in millimetres and are subject to normal manufacturing variations. Always use the physical product measurements for cut-outs and rough-ins as the technical details shown may differ from the actual product. Use acetic cured silicone sealant. Do not use epoxy type adhesives. Clean with damp cloth. Do not use abrasive cleaners, liquids or pastes.