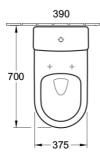

### **Product Details**

Code: 5691R001L4B

Brand: Villeroy & Boch

Range: Architectura 2.0

Warranty: 10 Years\*

Warranty: 10 Years\*
Product Width: 390 mm
Product Depth: 700 mm

WELS: 4 Star 3.5 LPM, Reg #: L05242

# Technical Specification