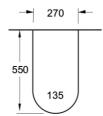

# Architectura 2.0 DirectFlush BTW Toilet

P Trap | Slim Seat

## **Product Image**



### **Product Details**

Code: 5691R001L4B

Brand: Villeroy & Boch

Range: Architectura 2.0

Warranty: 10 Years\*

Warranty: 10 Years\*
Product Width: 390 mm
Product Depth: 700 mm

WELS: 4 Star 3.5 LPM, Reg #: L05242

### **Additional Features**

# Technical Specification

# **Required Product**

#### **Recommended Products**

Style Matched Villeroy & Boch basin, Optional ColourChoice White Flush Button

### **Additional Notes**

- DirectFlush Rimless technology
- Slim Soft Close Seat
- Optional CeramicPlus EasyClean
  Finish

#### Installation Instructions

- \* P trap set out 180mm
- \* Available in S trap configuration where required









\*Please visit argentaust.com.au/warranty to view the full warranty

Note: All dimensions are in millimetres and are subject to normal manufacturing variations. Always use the physical product measurements for cut-outs and rough-ins as the technical details shown may differ from the actual product. Use acetic cured silicone sealant. Do not use epoxy type adhesives. Clean with damp cloth. Do not use abrasive cleaners, liquids or pastes.