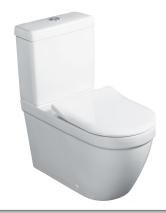

# Architectura 2.0 DirectFlush BTW Toilet

P Trap | Slim Seat

## **Product Image**



### **Product Details**

Code: 5691R001L4B

Brand: Villeroy & Boch

Range: Architectura 2.0

Warranty: 10 Years\*

Warranty: 10 Years\*
Product Width: 390 mm
Product Depth: 700 mm

WELS: 4 Star 3.5 LPM, Reg #: L05242

### **Additional Features**

# Technical Specification

# **Required Product**

#### **Recommended Products**

Style Matched Villeroy & Boch basin, Optional ColourChoice White Flush Button

### **Additional Notes**

- DirectFlush Rimless technology
- Slim Soft Close Seat
- Optional CeramicPlus EasyClean
  Finish

#### Installation Instructions

- \* P trap set out 180mm
- \* Available in S trap configuration where required









\*Please visit argentaust.com.au/warranty to view the full warranty

Note: All dimensions are in millimetres and are subject to normal manufactu