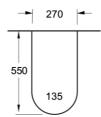

#### **Product Details**

Code: 5691ROR1L4B
Brand: Villeroy & Boch
Range: Architectura 2.0
Warranty: 10 Years\*

Warranty: 10 Years Product Width: 390 mm Product Depth: 700 mm

**Technical Specification** 

WELS: 4 Star 3.5 LPM, Reg #: L05242

#### Installation Instructions

- \* P trap set out 180mm
- \* Available in S trap configuration where required

\*Please visit argentaust.com.au/warranty to view the full warranty

Note: All dimensions are in millimetres and are subject to normal manufacturing variations. Always use the physical product measurements for cut-outs and rough-ins as the technical details shown may differ from the actual product. Use acetic cured silicone sealant. Do not use epoxy type adhesives. Clean with damp cloth. Do not use abrasive cleaners, liquids or pastes.