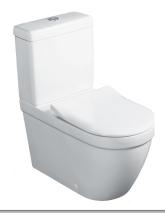

# **Architectura 2.0 DirectFlush BTW Toilet**

P Trap | Slim Seat | CeramicPlus

### **Product Image**



#### **Product Details**

Code: 5691ROR1L4B
Brand: Villeroy & Boch
Range: Architectura 2.0
Warranty: 10 Years\*

Warranty: 10 Years Product Width: 390 mm Product Depth: 700 mm

**Technical Specification** 

WELS: 4 Star 3.5 LPM, Reg #: L05242

## **Additional Features**

#### **Required Product**

#### **Recommended Products**

Style Matched Villeroy & Boch basin, Optional ColourChoice White Flush Button

#### **Additional Notes**

- DirectFlush Rimless technology
- Slim Soft Close Seat
- CeramicPlus EasyClean Finish

#### Installation Instructions

- \* P trap set out 180mm
- \* Available in S trap configuration where required









\*Please visit argentaust.com.au/warranty to view the full warranty

Note: All dimensions are in millimetres and are subject to normal manufacturing vari