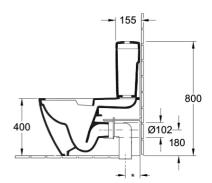

#### Installation Instructions

- \* P trap set out 180mm
- \* Available in S trap configuration where required

\*Please visit argentaust.com.au/warranty to view the full warranty

Note: All dimensions are in millimetres and are subject to normal manufacturing variations. Always use the physical product measurements for cut-outs and rough-ins as the technical details shown may differ from the actual product. Use acetic cured silicone sealant. Do not use epoxy type adhesives. Clean with damp cloth. Do not use abrasive cleaners, liquids or pastes.