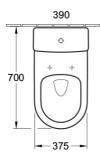

#### **Product Details**

Code: 5691ROR1L4B
Brand: Villeroy & Boch
Range: Architectura 2.0
Warranty: 10 Years\*

Warranty: 10 Years Product Width: 390 mm Product Depth: 700 mm

**Technical Specification** 

WELS: 4 Star 3.5 LPM, Reg #: L05242