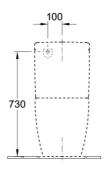

#### Installation Instructions

- \* P trap set out 180mm
- \* Available in S trap configuration where required

\*Please visit argentaust.com.au/warranty to view the full warranty

Note: All dimensions are in millimetres and are subject to normal manufacturing variations. Always use the physical product measurements for cut-outs and rough-ins as the technical details shown may differ from the actual product. Use acetic cured silicone sealant. Do not use epoxy type adhesives. Clean with damp cloth. Do not use abrasive cleaners, liquids or pastes.