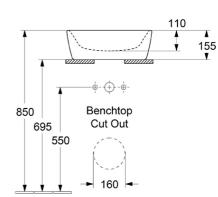

### Installation Instructions

\* Bench Cutout template included with basin

\*Please visit argentaust.com.au/warranty to view the full warranty

Note: All dimensions are in millimetres and are subject to normal manufacturing variations. Always use the physical product measurements for cut-outs and rough-ins as the technical details shown may differ from the actual product. Use acetic cured silicone sealant. Do not use epoxy type adhesives. Clean with damp cloth. Do not use abrasive cleaners, liquids or pastes.