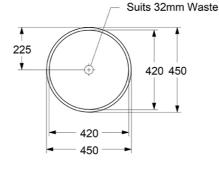

## **Product Details**

Code:5A254501Brand:Villeroy & BochRange:Architectura 2.0Warranty:10 Years\*

Product Width: 450 mm
Product Depth: 450 mm
WELS: N/A

### **Required Product**

32mm PUW with overflow