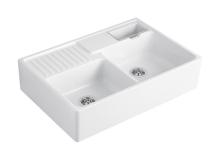

## **Product Image**

\*Depicted as No Tap Hole

#### **Additional Notes**

- \* Includes strainer bowl insert
- \* 90mm Designer Basket Waste with Overflow
- \* Ceramic Plus
- \* Waste disposal compatible
- \* Order Form required for Tap Hole Location