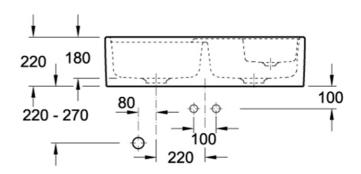

# **Technical Specification**

Note: All dimensions are in millimetres and are subject to normal manufacturing variations. Always use the physical product measurements for cut-outs and rough-ins as the technical details shown may differ from the actual product. Use acetic cured silicone sealant. Do not use epoxy type adhesives. Clean with damp cloth. Do not use abrasive cleaners, liquids or pastes.