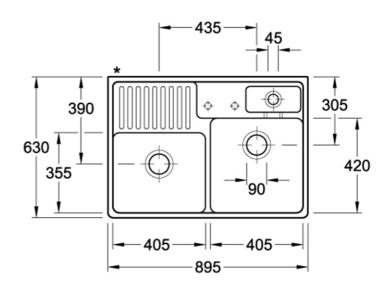

# **Technical Specification**

Note: All dimensions are in millimetres and are subject to normal manufacturing variations. Always use the physical product measurements for cut-outs and rough-ins as the technical details shown may differ from the actual product. Use acetic cured silicone sealant. Do not use epoxy type adhesives. Clean with damp cloth. Do not use abrasive cleaners, liquids or pastes.