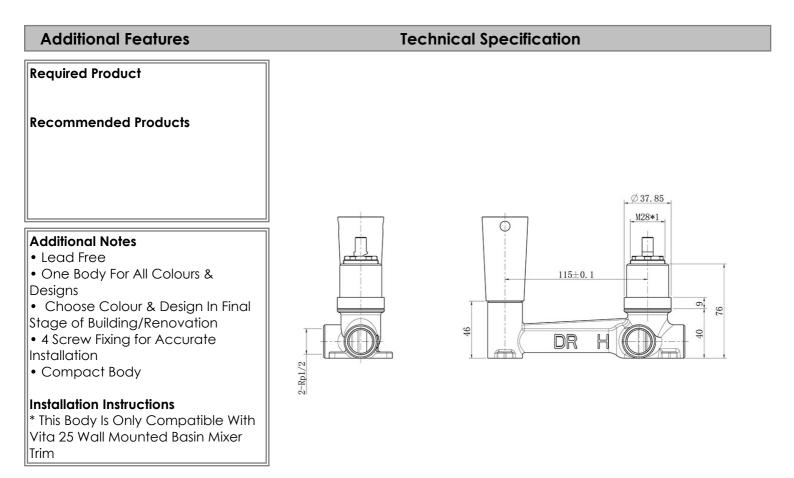

## Product Details

**Code:** Brand: Range: Warranty: WELS: 6622500 Villeroy & Boch ColourChoice 15 Years\* N/A Argent

\*Please visit **argentaust.com.au/warranty** to view the full warranty

Note: All dimensions are in millimetres and are subject to normal manufacturing variations. Always use the physical product measurements for cut-outs and rough-ins as the technical details shown may differ from the actual product. Use acetic cured silicone sealant. Do not use epoxy type adhesives. Clean with damp cloth. Do not use abrasive cleaners, liquids or pastes.