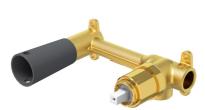

## ColourChoice Wall Mounted Basin Mixer Body 25mm

## **Product Image**



## Product Details

**Code:** Brand: Range: Warranty: WELS: 6622500 Villeroy & Boch ColourChoice 15 Years\* N/A Argent



\*Please visit **argentaust.com.au/warranty** to view the full warranty

Note: All dimensions are in millimetres and are subject to normal manufacturing variations. Always use the physical product measurements for cut-outs and rough-ins as the technical details shown may differ from the actual product. Use acetic cured silicone sealant. Do not use epoxy type adhesives. Clean with damp cloth. Do not use abrasive cleaners, liquids or pastes.



BETTE

🛾 HANSA

Argent

Villeroy & Boch Group

🚍 SCHELL