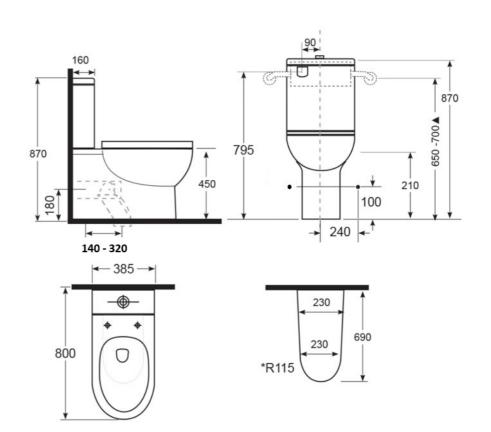

#### Installation Instructions

\* Backrest to be installed at the approved height as per A\$1428

S Trap Set Out adjustable from 140 -320mm

\* P Trap 180mm

# **Technical Specification**

\*Please visit **argentaust.com.au/warranty** to view the full warranty

Note: All dimensions are in millimetres and are subject to normal manufacturing variations. Always use the physical product measurements for cut-outs and rough-ins as the technical details shown may differ from the actual product. Use acetic cured silicone sealant. Do not use epoxy type adhesives. Clean with damp cloth. Do not use abrasive cleaners, liquids or pastes.