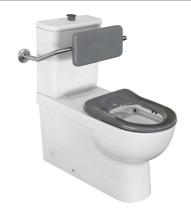

### **Product Image**

#### **Product Details**

Code: 805701T4BPB
Brand: Argent
Range: Alto
Warranty: 10 Years\*

WELS: 4 Star 3.5 LPM, Reg #: L05248