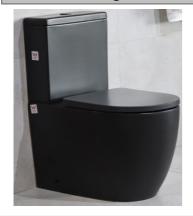

# Grace BTW HygienicFlush Toilet

S&P Trap, Matte Black

## **Product Image**



#### **Product Details**

Code: 807601S4UMB

Brand: Argent
Range: Grace
Warranty: 5 Years\*
Product Width: 380 mm
Product Depth: 620 mm

WELS: 4 Star 4.5 LPM, Reg #: L05247

# **Additional Features**

# **Required Product**

#### **Recommended Products**

### **Additional Notes**

- HygienicFlush Rim
- Universal Water Entry
- Fully Smooth Sided

#### Installation Instructions

- \* S&P Trap
- \* S Trap set out 95 175mm
- \* Extend S trap to 175 225mm using B8080 Vario bend
- \* P Trap set out 180mm

# **Technical Specification**



\*Please visit **argentaust.com.au/warranty** to view the full warranty

Note: All dimensions are in millimetres and are subject to normal manufacturing variations. Always use the physical product measurements for cut-outs and rough-ins as the technical detail