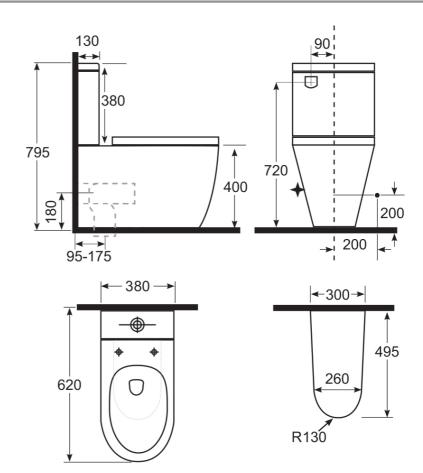

# **Technical Specification**

\*Please visit **argentaust.com.au/warranty** to view the full warranty

Note: All dimensions are in millimetres and are subject to normal manufacturing variations. Always use the physical product measurements for cut-outs and rough-ins as the technical details shown may differ from the actual product. Use acetic cured silicone sealant. Do not use epoxy type adhesives. Clean with damp cloth. Do not use abrasive cleaners, liquids or pastes.

#### Installation Instructions

- \* S&P Trap
- \* S Trap set out 95 175mm
- \* Extend S trap to 175 225mm using B8080 Vario bend
- \* P Trap set out 180mm