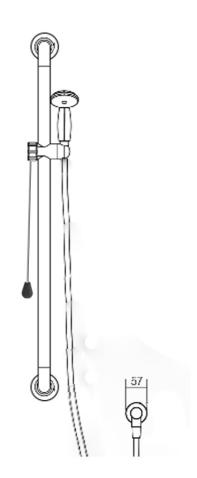

### **Additional Notes**

- Polished SS Rail
- Concealed Fixings
- Metro Classic 100 Handpiece
- Manufactured From 304 SS

#### Installation Instructions

\* Shower to be installed to AS1428.1-2009 & AS3500 compliance requirements

\*Please visit argentaust.com.au/warranty to view the full warranty

Note: All dimensions are in millimetres and are subject to normal manufacturing variations. Always use the physical product measurements for cut-outs and rough-ins as the technical details shown may differ from the actual product. Use acetic cured silicone sealant. Do not use epoxy type adhesives. Clean with damp cloth. Do not use abrasive cleaners, liquids or pastes.