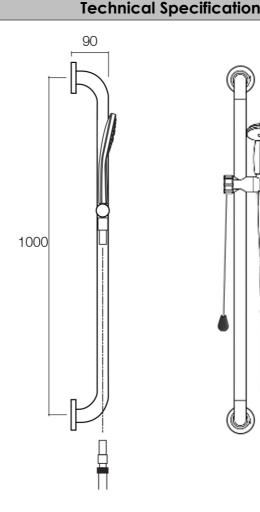

### **Additional Notes**

- Polished SS Rail
- Concealed Fixings
- Metro Classic 100 Handpiece
- Manufactured From 304 SS

#### Installation Instructions

\* Shower to be installed to AS1428.1-2009 & AS3500 compliance requirements

\*Please visit argentaust.com.au/warranty to view the full warranty

Note: All dimensions are in millimetres and are subject to normal manufacturing variations. Always use the physical product measurements for cut-outs and rough-ins as the technical details shown may differ from the actual product. Use acetic cured silicone sealant. Do not use epoxy type adhesives. Clean with damp cloth. Do not use abrasive cleaners, liquids or pastes.