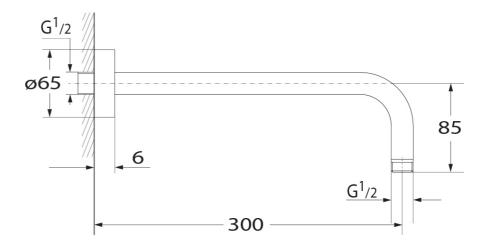

# **Technical Specification**

\*Please visit argentaust.com.au/warranty to view the full warranty

Note: All dimensions are in millimetres and are subject to normal manufacturing variations. Always use the physical product measurements for cut-outs and rough-ins as the technical details shown may differ from the actual product. Use acetic cured silicone sealant. Do not use epoxy type adhesives. Clean with damp cloth. Do not use abrasive cleaners, liquids or pastes.