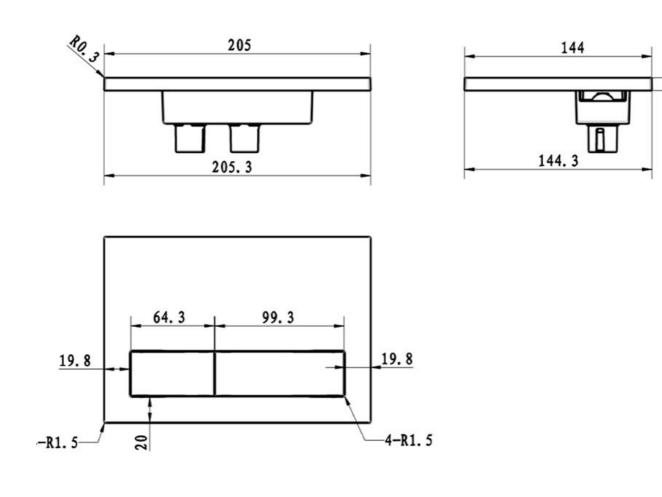

## Product ImageProduct DetailsCode:92241561Brand:ArgentRange:ViConnectWarranty:5 Years\*WELS:N/A

| Additional Features                                             |                                                                         |
|-----------------------------------------------------------------|-------------------------------------------------------------------------|
| <b>Required Product</b><br>Matching ViConnect Cistern           | Additional Notes   • Quik Clic Connection   • ViConnect Compatible only |
| <b>Recommended Products</b><br>ViConnect 80 or Low Level Models |                                                                         |
| See over page for dimensional drawing                           | ]                                                                       |

**T**SCHELL

150S Flush Plate Chrome

00

**Technical Specification** 

\*Please visit argentaust.com.au/warranty to view the full warranty

Note: All dimensions are in millimetres and are subject to normal manufacturing variations. Always use the physical product measurements for cut-outs and rough-ins as the technical details shown may differ from the actual product. Use acetic cured silicone sealant. Do not use epoxy type adhesives. Clean with damp cloth. Do not use abrasive cleaners, liquids or pastes.