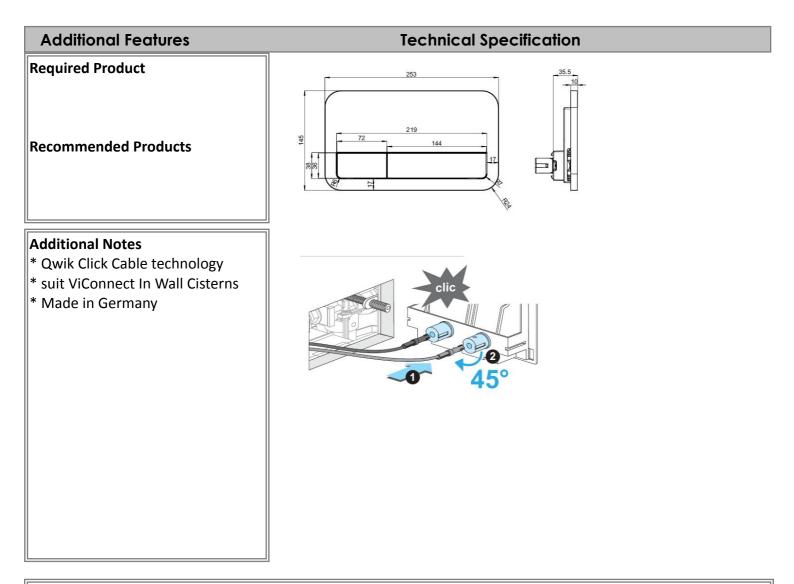

## 922490AN

Villeroy & Boch ViConnect 5 Years N/A

Note: All dimensions are in millimetres and are subject to normal manufacturing variations. Always use the physical product measurements for cut-outs and rough-ins as the technical details shown may differ from the actual product. Use acetic cured silicone sealant. Do not use epoxy type adhesives. Clean with damp cloth. Do not use abrasive cleaners, liquids or pastes.