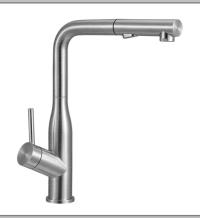

### **Product Image**

### **Product Details**

Code: 9610W1LC

Brand: Villeroy & Boch
Range: Modern Steel 2.0

Warranty: 15 Years\*

WELS: 6 Star 5 LPM, Reg #: T37262