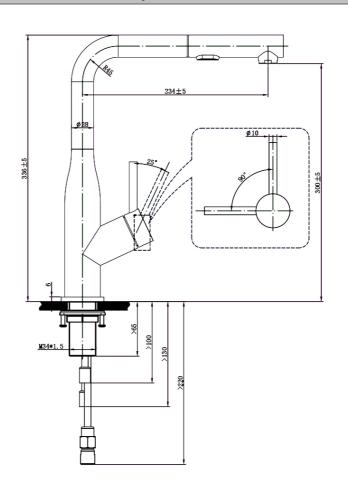

## **Technical Specification**

\*Please visit argentaust.com.au/warranty to view the full warranty

Note: All dimensions are in millimetres and are subject to normal manufacturing variations. Always use the physical product measurements for cut-outs and rough-ins as the technical details shown may differ from the actual product. Use acetic cured silicone sealant. Do not use epoxy type adhesives. Clean with damp cloth. Do not use abrasive cleaners, liquids or pastes.