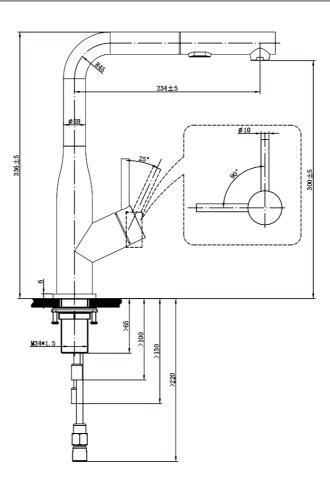

Note: All dimensions are in millimetres and are subject to normal manufacturing variations. Always use the physical product measurements for cut-outs and rough-ins as the technical details shown may differ from the actual product. Use acetic cured silicone sealant. Do not use epoxy type adhesives. Clean with damp cloth. Do not use abrasive cleaners, liquids or pastes.