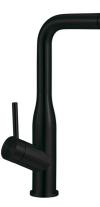

# Modern Steel 2.0 Pull Out Spray Kitchen Mixer

9610W1S9

Villeroy & Boch

Modern Steel 2.0

6 Star 5 LPM, Reg #: T37261

Matte Black

🔥 Argent

#### **Product Image**