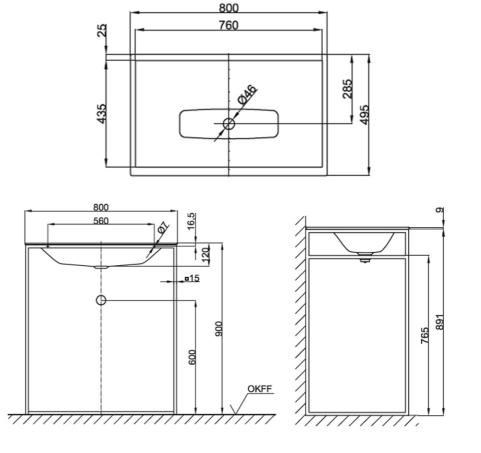

# **Technical Specification**

Note: All dimensions are in millimetres and are subject to normal manufacturing variations. Always use the physical product measurements for cut-outs and rough-ins as the technical details shown may differ from the actual product. Use acetic cured silicone sealant. Do not use epoxy type adhesives. Clean with damp cloth. Do not use abrasive cleaners, liquids or pastes.